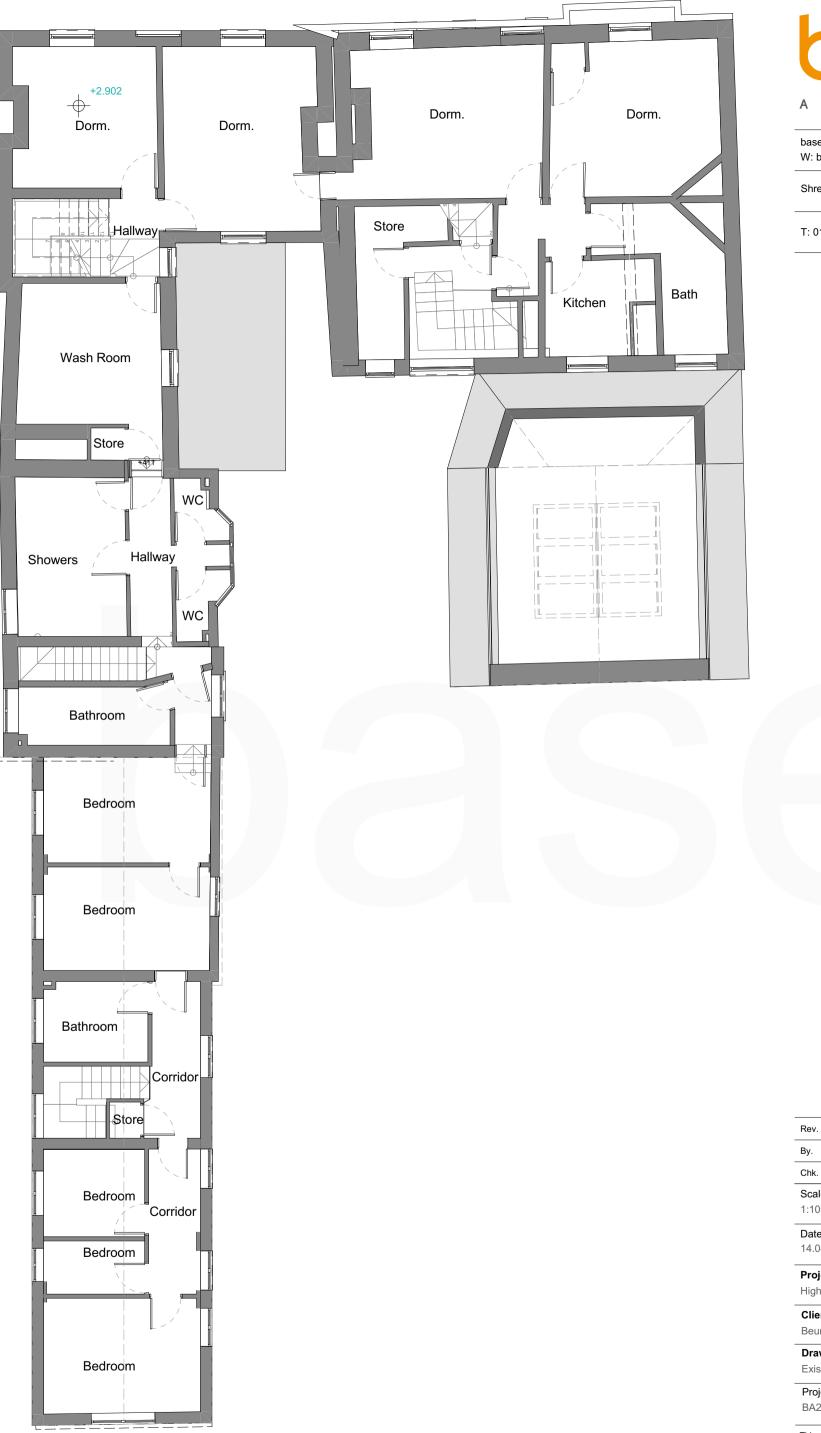

ose ARCHITECTS base Architecture and Design Ltd W: basearchitecture.co.uk Shrewsbury Conwy Chester T: 01743 236400 T: 01244 569008

Revision Description.

| Спк.       |           |
|------------|-----------|
| Scale.     | Drawn by. |
| 1:100 @ A3 | JWS       |
| Date.      | Chk.      |
| 14.04.22   | JTS       |
|            | 1         |

Project Title

High St, Newport - Picken

## Client

Beumaris Road Ltd.

## Drawing Title

Existing First Floor Plan

| Project No. | Drawing No. | Rev. |
|-------------|-------------|------|
| BA2836      | PL-105      |      |

This drawing is the property of base Architecture & Design Ltd. It shall not be copied or scanned, in part or whole, without prior consent of base Architecture and Design. Do not scale this drawing.